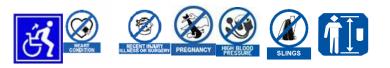

--|
| Heart Condition           | Illness           | Head, Back or Neck Injury |
| Hard/Soft casts or braces | Slings            |                           |

#### If in doubt, do not participate.

Do not participate if you have any other medical condition that might be aggravated by this attraction.

#### **Physical Requirement**

Guests must have control of Upper torso, head and neck.

Guests must have the ability to hold on with one functioning hand.

Attendants are not trained to assist in transferring Guests from a wheelchair to a tube.

Guests may need a companion's assistance during loading and unloading.

This process will be repeated until the Guest chooses to leave the attraction or the attraction closes for the day.

**NOTE**: One person per tube.

#### **Service Animals**





Located on the laser lawn at Snow Mountain.

#### **Description:**

Dare Devil Plunge is the newest, tallest, and fastest slope. Launch from three stories high and zip through a 150-foot enclosed tunnel of lights with fog effects in a single person or a double person snow tube.

During Galactic Snow, lasers are used throughout the complex for an atmospheric effect.

#### Attraction Access for wheelchair users:

Guests with wheelchairs will need to ask for assistance by a Snow Mountain team member. The team member and a member of leadership will then ensure that the Guest is able to meet the participation requirements. If the Guest meets the requirements, the Guest will then enter the queue line at the top of the lawn right below Memorial Hall on the Cross roads side of the lawn. The Gues