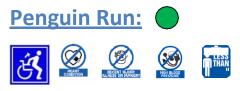

e.

Do not participate if you have any other medical condition that might be aggravated by this attraction.

#### **Physical Requirement**

Guests must have control of upper torso, head and neck.

Guests must have a minimum of at least two functioning extremities to include: at least one functioning arm and sufficient lower extremity mass to maintain proper riding position.

#### **Additional Requirements**

One person per tube.

A Guest must be able to sit down completely in the tube with their feet out in front of the tube in order to ride.

Guests wearing a prosthetic device may ride, permitted the device does not have any exposed metal parts. Guests who choose to remove a prosthetic device must meet all other rider requirements without the prosthetic device.

#### **Service Animals**



Located on the laser lawn at Snow Mountain.

#### **Description:**

Penguin Run is a mild single person tubing experience for those bigger kids.

During Galactic Snow, lasers are used throughout the complex for an atmospheric effect.

#### Attraction Access for wheelchair users:

Guests with wheelchairs will need to ask for assistance by a Snow Mountain team member. The team member and a member of leadership will then ensure that the Guest is able to meet the participation requirements. If the Guest meets the requirements, the Guest will then enter the area using the walk way off of the South Carolina terrace on the lower laser lawn. The walkway leading to this attraction is ADA accessible. Please note that your wheelchair will need to travel on a snow surface. Once at the top of the dis