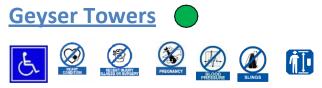

ated inside of the Historic Square.

#### Description

At the Farmyard, Guests can pet the animals, receive information from our animal keepers to learn about animal behavior and come to understand the role of livestock in early Georgia life.

Attraction Access for wheelchair users

The Farmyard is wheelchair accessible.

#### **Medical Recommendations**

N/A

#### **Additional Requirements**

Guests who have recently traveled outside the US and have recently been in contact with foreign livestock are restricted from visiting the Farm yard.

#### **Ability Requirements**

N/A

#### **Service Animals**

Service Animals are not allowed in the contact yard, but there is a viewing area for Guests with service animal's right inside of the entrance gate prior to stepping into the contact yard.



Located in Crossroad to the left of the Sky Hike.

#### **Description:**

Multiple levels of suspended rope bridges and net tunnels connect you to towering platforms that overlook the gushing geyser. With its sporadic eruptions and multiple offshoots, you can play in the spray or stay high and dry.

#### Attraction Access for wheelchair users

The structure is not wheelchair accessible, but wheelchair users can enjoy the water play elements on the ground level.

#### **Height Requirement**

Must be taller than 32 inches tall to enter into the structure of Geyser Towers.

Guests between 32 inches and 40 inches tall must be accompanied by a supervising companion age 16 or older and meets all of the requirements to participate on the structure of Geyser Towers.

There is not a height restri