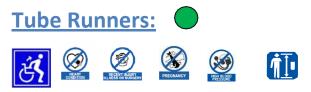

|

#### If in doubt, do not participate.

Do not participate if you have any other medical condition that might be aggravated by this attraction.

#### **Physical Requirement**

Guests must have control of Upper torso, head and neck.

Guests must have the ability to hold on with one functioning hand.

Attendants are not trained to assist in transferring Guests from a wheelchair to a tube.

Guests may need a companion's assistance during loading and unloading.

This process will be repeated until the Guest chooses to leave the attraction or the attraction closes for the day.

#### **Additional Requirements**

One person per tube.

A Guest must be able to sit down completely in the tube with their feet out in front of the tube in order to ride.

#### Service Animals



Located on the laser lawn at Snow Mountain.

#### **Description:**

Tube Runners is a single person and a double person snow tubing experience that propels riders slipping and sliding through a 300-foot run.

During Galactic Snow, lasers are used throughout the complex for an atmospheric effect.

#### Attraction Access for wheelchair users:

Guests with wheelchairs will need to ask for assistance by a Snow Mountain team member. The team member and a member of leadership will then ensure that the Guest is able to meet the participation requirements. If the Guest meets the requirements, the Guest will then enter the queue line at the top of the lawn right below Memorial Hall on the Cross roads side of the lawn. The Guest will then be able to participate at the attraction. Once at the top o