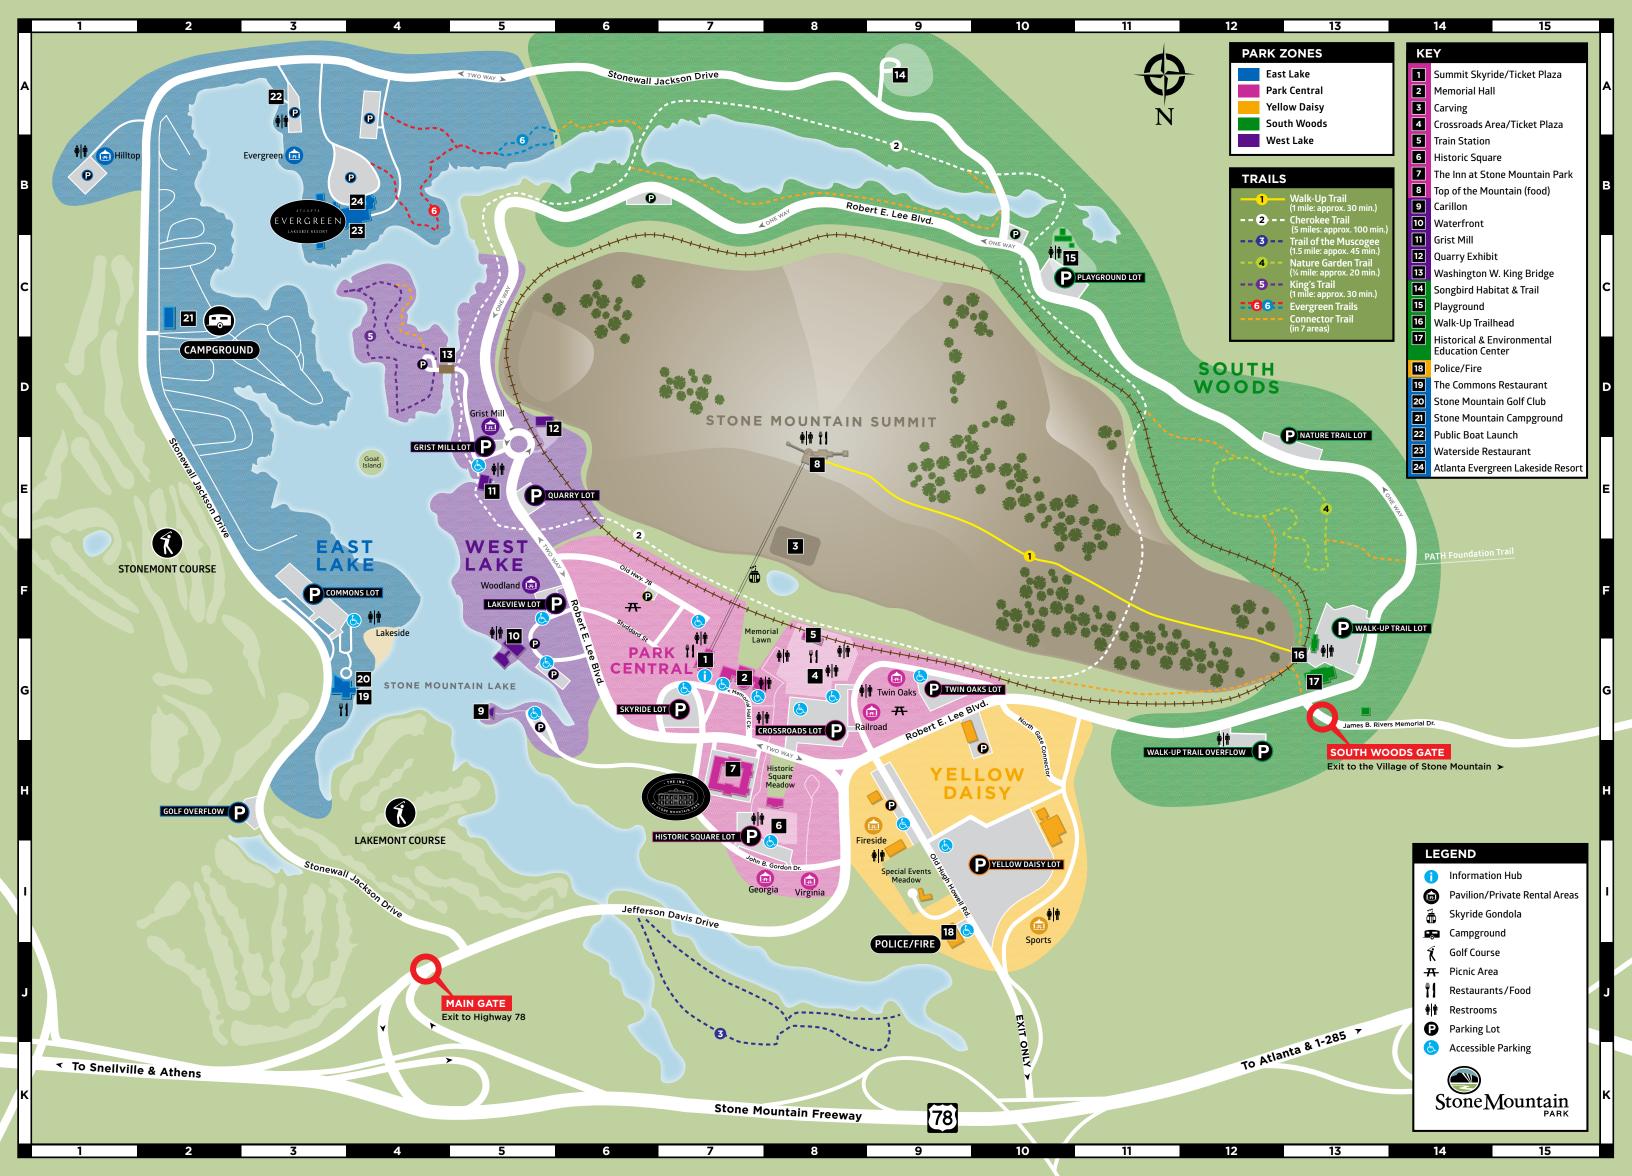

## **DRIVING MAP**

# **DESCRIPTIONS & LEGEND FOR THE MAP**

**PARK ATTRACTIONS:** Due to the Park's size, there is a separate map and schedule of all the Park's paid attractions. This map is available at the Crossroads Area/ Ticket Plaza (G-8), Memorial Hall (G-7) and at Summit Skyride/Ticket Plaza (G-7). Attractions operate on a seasonal schedule and operating hours vary.

### **KEY DESCRIPTIONS**

| 1 | SUMMIT SKYRIDE/TICKET PLAZA*                                      |
|---|-------------------------------------------------------------------|
|   | This high-speed Swiss cable car provides a stunning view of       |
|   | the world's largest relief carving as it transports you more than |
|   | 825 feet above the ground to the top of Stone Mountain.           |
|   | You can also purchase your Attractions Pass for the Park's paid   |
|   | attractions at this location.                                     |

See and hear the story behind the world's largest relief carving.

The Stone Mountain Confederate Memorial Carving was completed on March 3, 1972.

You can purchase your Attractions Pass for the Park's paid attractions here.

5 TRAIN STATION\* ..... F-8 Here you can climb aboard our train with a full-size locomotive from the 1940s. Enjoy a lively five-mile excursion around the mountain in open-air cars while you marvel at beautiful views of Stone Mountain and the surrounding landscape.

6 HISTORIC SQUARE\* ......H-8 Experience an authentic look at daily life in this collection of historic homes & buildings.

7 THE INN AT STONE MOUNTAIN PARK...... H-7 This 19th Century inn includes spacious guest rooms, large verandas, and a courtyard pool. Walk to park attractions. For information, call 770-469-3311.

Quench your thirst with a variety of Coca-Cola products or an Icee, plus popcorn and pretzels.

exhibited at the 1964 World's Fair.

To reserve this facility or plan a catered event, please call 770-498-5636.

11 GRIST MILL.... The area near the 100-year-old mill and Washington W. King Bridge is a great place for picnics.

This outdoor display brings to life the history of the granite industry at Stone Mountain.

Listed in the "World Guide to Covered Bridges," this quaint and historical pine and cedar bridge leads to a picture perfect place for a lazy day of picnics or reading. This century old bridge is nearly 20-feet high and was moved to Stone Mountain Park from Athens, Georgia, in 1969.

Site of the 1996 Centennial Olympic Archery and Cycling venue, this area is now a songbird habitat, one mile meadow trail and one mile woods trail with a wide array of plant life and food for a variety of birds.

15 PLAYGROUND ..... C-10 The top-notch playground located near the Nature Trail is sure to provide hours of fun for the kids.

Set out on the 1 mile trail to the top of the mountain. This trail is extremely strenuous.

17 HISTORICAL & ENVIRONMENTAL EDUCATION CENTER ..... G-13 Visit the interactive exhibit gallery about the geology and ecology of the mountain, view the "Battle for Georgia" film.

18 POLICE/FIRE ......I-9 Stone Mountain Park Police and Fire Departments.

19 THE COMMONS RESTAURANT ..... G-4 Located at Stone Mountain Golf Club, The Commons offers indoor & outdoor seating as well as take-away service. Stop in for a drink or a bite to eat. Call 770-465-3306 for more information.

The Stone Mountain Golf Club offers 36 championship holes, practice facilities, club fitting, PGA instruction and an award-winning pro shop. For tee times, call 770-465-3278.

Features over 400 sites. Tent and Pop Up sites, RV sites, Yurts, Safari Tents, and Rental Trailers are available. Additional amenities for registered campground guests include a General Store, Swimming Pool (no lifeguard present), Volleyball Court, Playground and Laundry Facilities. Rates starting at \$35. All rates are site specific depending on available utilities and locations within the camparound. For more information, call 800-385-9807

22 PUBLIC BOAT LAUNCH..... A-3 Boating is permitted during DAYLIGHT hours only. Boats must be launched from the Public Boat Ramp located near the Evergreen Pavilion. Outboard motors in excess of 10 HP are not allowed on the lake. Alcoholic beverages are not allowed on any privately-owned boat.

23 WATERSIDE RESTAURANT ..... C-4 Located at the Atlanta Evergreen Lakeside Resort, Waterside provides breakfast, lunch, and dinner options to guests and

visitors. For more information, call 770-465-3240. 24 ATLANTA EVERGREEN LAKESIDE

RESORT .....B-4 Full-service resort featuring indoor & outdoor pools, fitness center, restaurant and coffee shop, as well as newly renovated guestrooms and suites, many offering tranquil lake views. Host a meeting, wedding, or family reunion. Call 770-879-9900 for more information.

### **TRAILS**

Experience the serenity of Stone Mountain Park on some of our scenic trails. These trails cover approximately 15 miles of beautiful land. No bikes are allowed on the trails. Please see the map for the names and locations of the various trails