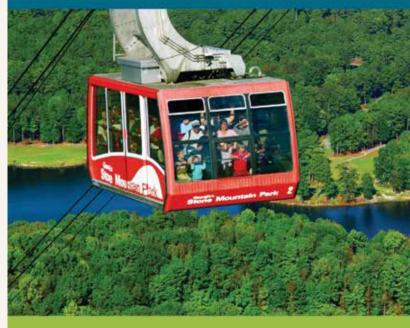

### **KEY DESCRIPTIONS**

| 1 | SUMMIT SKYRIDE/TICKET PLAZA*                                      |
|---|-------------------------------------------------------------------|
|   | This high-speed Swiss cable car provides a stunning view of       |
|   | the world's largest relief carving as it transports you more than |
|   | 825 feet above the ground to the top of Stone Mountain.           |
|   | You can also purchase your Attractions Pass for the Park's paid   |
|   | attractions at this location.                                     |