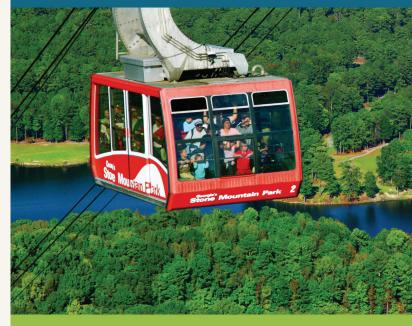

### **KEY DESCRIPTIONS**

| 1 | SUMMIT SKYRIDE/TICKET PLAZA*                                      |
|---|-------------------------------------------------------------------|
|   | This high-speed Swiss cable car provides a stunning view of       |
|   | the world's largest relief carving as it transports you more than |
|   | 825 feet above the ground to the top of Stone Mountain.           |
|   | You can also purchase your Attractions Ticket for the Park's      |
|   | paid attractions at this location.                                |