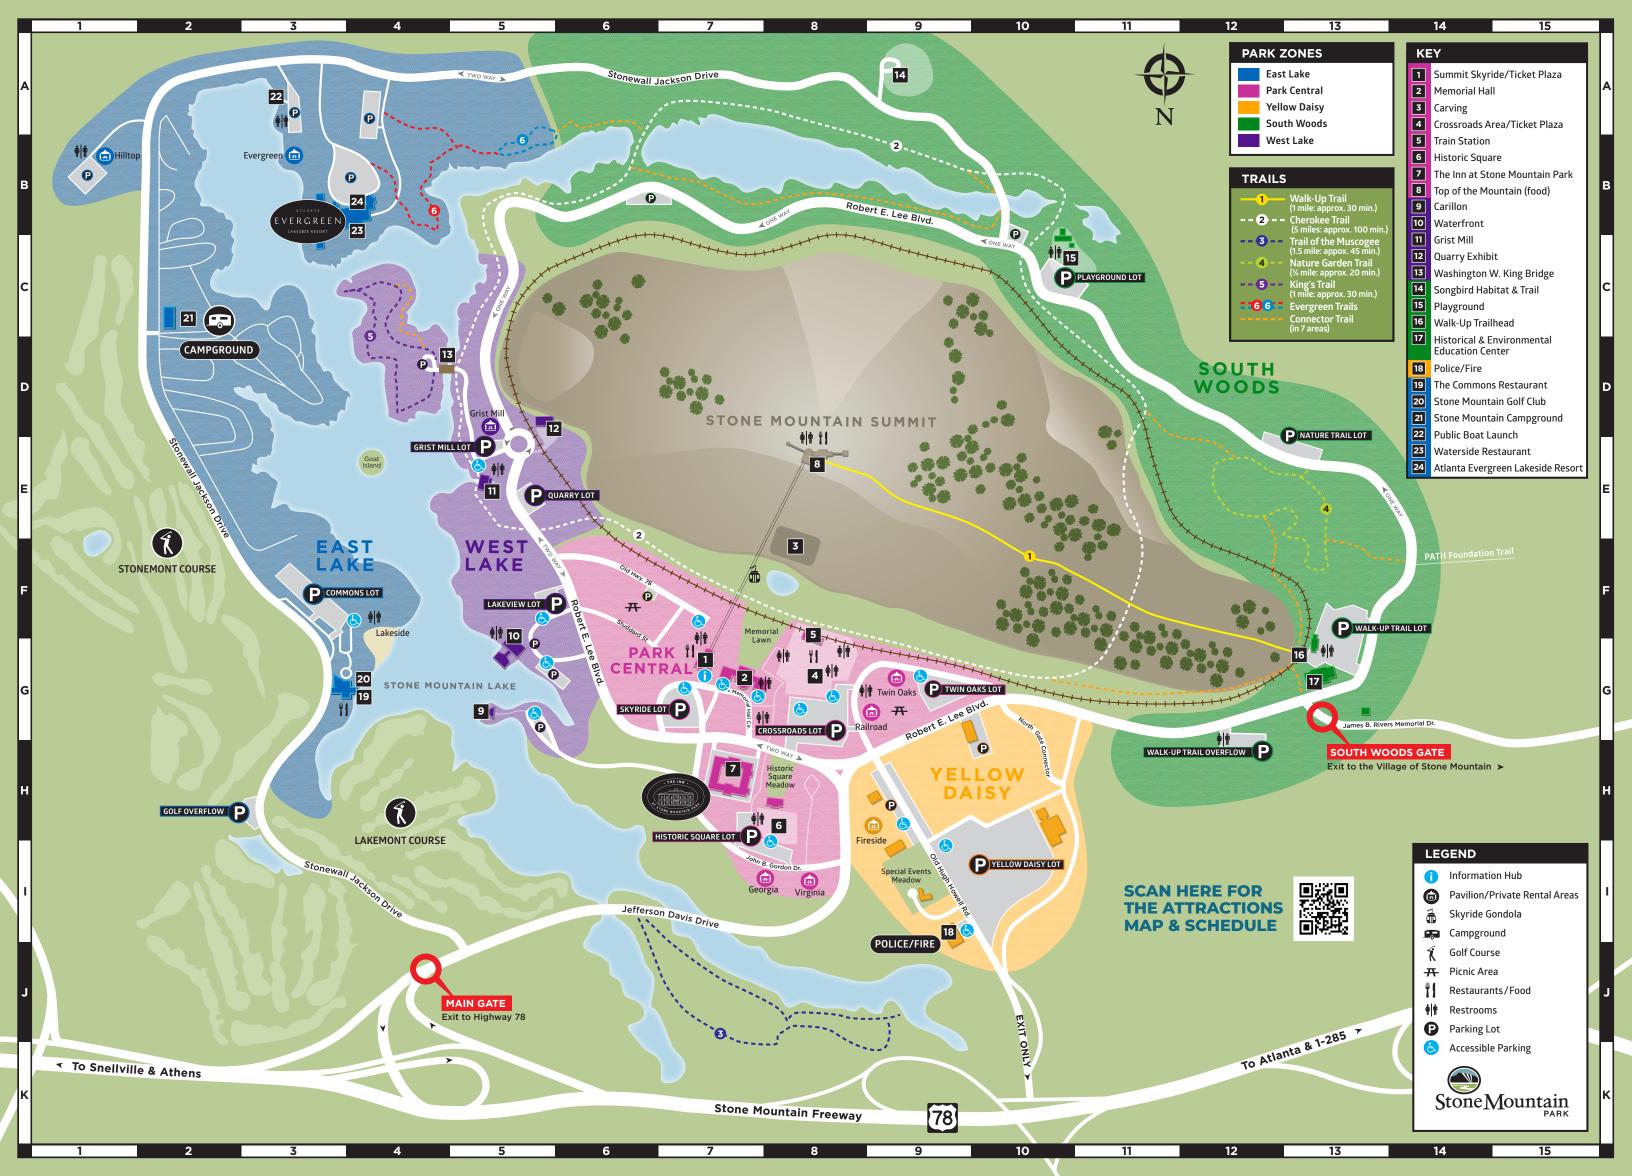

## **DRIVING MAP**

# **DESCRIPTIONS & LEGEND FOR THE MAP**

**PARK ATTRACTIONS:** Due to the Park's size, there is a separate map and schedule of all the Park's paid attractions. This map is available at the Crossroads Area/ Ticket Plaza (G-8), Memorial Hall (G-7) and at Summit Skyride/Ticket Plaza (G-7). Attractions operate on a seasonal schedule and operating hours vary.

### **KEY DESCRIPTIONS**

| 1 | SUMMIT SKYRIDE/TICKET PLAZA*                                      |
|---|-------------------------------------------------------------------|
|   | This high-speed Swiss cable car provides a stunning view of       |
|   | the world's largest relief carving as it transports you more than |
|   | 825 feet above the ground to the top of Stone Mountain.           |
|   | You can also purchase your Attractions Ticket for the Park's      |
|   | paid attractions at this location.                                |

- See and hear the story behind the world's largest relief carving.
- The Stone Mountain Confederate Memorial Carving was completed on March 3, 1972.
- You can purchase your Attractions Ticket for the Park's paid attractions here.
- 5 TRAIN STATION\* ...... F-8 Here you can climb aboard our train with a full-size locomotive from the 1940s. Enjoy a lively five-mile excursion around the mountain in open-air cars while you marvel at beautiful views of Stone Mountain and the surrounding landscape.
- 6 HISTORIC SQUARE\* ......H-8 Experience an authentic look at daily life in this collection of historic homes & buildings.
- 7 THE INN AT STONE MOUNTAIN PARK...... H-7 This 19th Century inn includes spacious guest rooms, large verandas, and a courtyard pool. Walk to park attractions. For information, call 770-469-3311.
- Quench your thirst with a variety of Coca-Cola products or an Icee, plus popcorn and pretzels.
- 9 CARILLON ..... G-5 Enjoy daily concerts from our 732-bell Carillon, originally exhibited at the 1964 World's Fair.
- WATERFRONT ......F-5 To reserve this facility or plan a catered event, please call 770-498-5636.
- 11 GRIST MILL..... The area near the 100-year-old mill and Washington W. King Bridge is a great place for picnics.
- This outdoor display brings to life the history of the granite industry at Stone Mountain.

- 13 WASHINGTON W. KING BRIDGE ..... D-5 Listed in the "World Guide to Covered Bridges," this quaint and historical pine and cedar bridge leads to a picture perfect place for a lazy day of picnics or reading. This century old bridge is nearly 20-feet high and was moved to Stone Mountain Park from Athens, Georgia, in 1969.
- 14 SONGBIRD HABITAT AND TRAIL ..... A-9 Site of the 1996 Centennial Olympic Archery and Cycling venue, this area is now a songbird habitat, one mile meadow trail and one mile woods trail with a wide array of plant life and food for a variety of birds.
- The top-notch playground located near the Nature Trail is sure to provide hours of fun for the kids.
- Set out on the 1 mile trail to the top of the mountain. This trail is extremely strenuous.
- 17 HISTORICAL & ENVIRONMENTAL EDUCATION CENTER ..... G-13 Visit the interactive exhibit gallery about the geology and ecology of the mountain, view the "Battle for Georgia" film.
- 18 POLICE/FIRE ......I-9 Stone Mountain Park Police and Fire Departments.
- 19 THE COMMONS RESTAURANT ..... G-4 Located at Stone Mountain Golf Club, The Commons offers indoor & outdoor seating as well as take-away service. Stop in for a drink or a bite to eat. Call 770-465-3306 for more information.
- The Stone Mountain Golf Club offers 36 championship holes, practice facilities, club fitting, PGA instruction and an award-winning pro shop. For tee times, call 770-465-3278.
- Features over 400 sites. Tent and Pop Up sites, RV sites, Yurts, Safari Tents, and Rental Trailers are available. Additional amenities for registered campground guests include a General Store, Seasonal Swimming Pool (no lifeguard present), Volleyball Court, Playground and Laundry Facilities. Rates starting at \$35. All rates are site specific depending on date, available utilities, and locations within the

**SCAN HERE TO JOIN OUR EMAIL LIST** 

campground. For more information, call 800-385-9807

- 22 PUBLIC BOAT LAUNCH..... A-3 Boating is permitted during DAYLIGHT hours only. Boats must be launched from the Public Boat Ramp located near the Evergreen Pavilion. Outboard motors in excess of 10 HP are not allowed on the lake. Alcoholic beverages are not allowed on any privately-owned boat.
- 23 WATERSIDE RESTAURANT ..... C-4 Located at the Atlanta Evergreen Lakeside Resort, Waterside provides breakfast, lunch, and dinner options to guests and
- visitors. For more information, call 770-465-3240. 24 ATLANTA EVERGREEN LAKESIDE
  - RESORT .....B-4 Full-service resort featuring indoor & outdoor pools, fitness center, restaurant and coffee shop, as well as newly renovated guestrooms and suites, many offering tranquil lake views. Host a meeting, wedding, or family reunion. Call 770-879-9900 for more information.

### **TRAILS**

Experience the serenity of Stone Mountain Park on some of our scenic trails. These trails cover approximately 15 miles of beautiful land. No bikes are allowed on the trails. Please see the map for the names and locations of the various trails