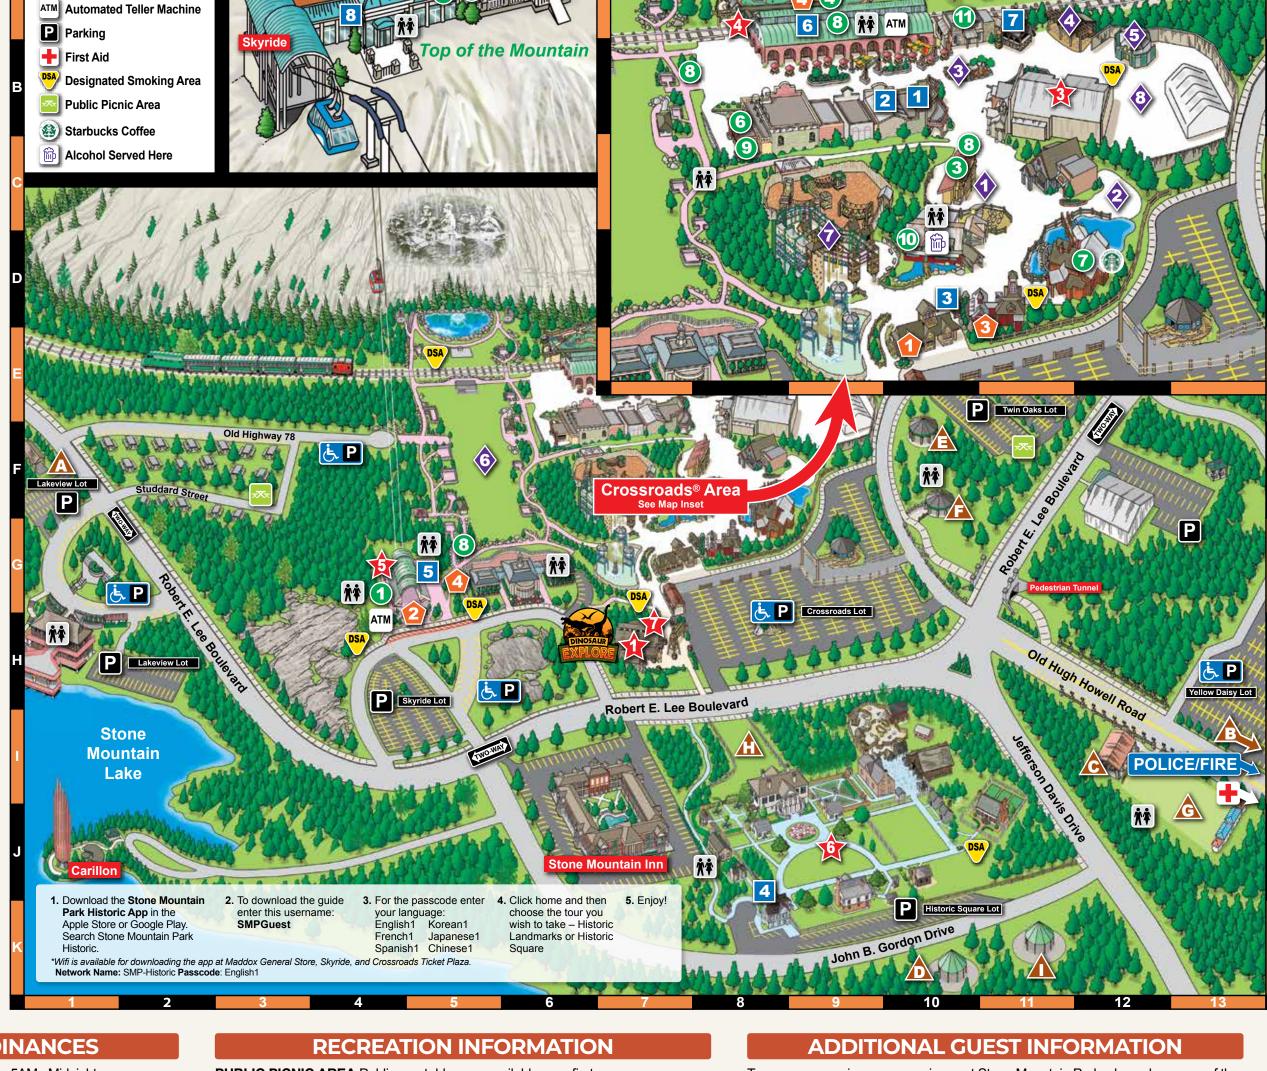

Buy your Mountain Membership annual pass today at the Summit Skyride Ticket Plaza and Crossroads Ticket Plaza or visit stonemountainpark.com

| ATTRACTIONS WITH MAP GRID LOCATIONS  Opening times may vary for some attractions, food locations, and retail shops.                                                                                                                                                                                                                                                                     | Pumpkin Festival<br>Sept 16 -<br>Oct 29<br>(select dates) | Historic<br>Attractions<br>Open |
|-----------------------------------------------------------------------------------------------------------------------------------------------------------------------------------------------------------------------------------------------------------------------------------------------------------------------------------------------------------------------------------------|-----------------------------------------------------------|---------------------------------|
| Summit Skyride - G4 This high-speed Swiss cable car provides a stunning view of the world's largest relief carving as it transports you more than 825 feet above the ground to the top of Stone Mountain.                                                                                                                                                                               | 10:00 AM -<br>7:00 PM                                     | 10:00 AM -<br>5:00 PM           |
| Historic Square - J9 Experience an authentic look at historical homes and buildings. Download the Stone Mountain Park Historic App in the App Store or through Google Play. See bottom of map for instructions.                                                                                                                                                                         | 11:00 AM -<br>5:00 PM                                     | 11:00 AM -<br>5:00 PM           |
| Great Locomotive Chase Adventure Golf - A8  Make your way through 18 holes of miniature golf in hot pursuit of the stolen locomotive.                                                                                                                                                                                                                                                   | 2:00 PM -<br>Close                                        | Closed                          |
| Dinosaur Explore - H7 Check out Dinosaur Explore: an interactive, prehistoric creature experience, featuring more than 20 life-size dinosaurs, moving and roaring just like their ancient ancestors.                                                                                                                                                                                    | 2:00 PM -<br>Close                                        | Closed                          |
| <b>Dinotorium - H7</b> The Dinotorium is an air-conditioned, indoor, four level, giant jungle gym featuring super slides, trampoline floors, climbing structures and interactive games that is sure to captivate you and your Junior Rangers!                                                                                                                                           | 2:00 PM -<br>Close                                        | Closed                          |
| Scenic Railroad - A8 Climb aboard our 1940's train and enjoy a lively five-mile excursion around the mountain's beautiful scenery. *Opens at 2:20pm when park attractions close at 9pm.                                                                                                                                                                                                 | 2:10* PM -<br>Close                                       | Closed                          |
| The Wizard of Oz 4-D Experience - B11  This beloved classic becomes a modern adventure. Newly restored in digital 3-D with added special effects, be swept along with Dorothy as a powerful tornado transports you on an unforgettable adventure to the magical Land of Oz.                                                                                                             | 2:00 PM -<br>Close                                        | Closed                          |
| Pumpkin Festival: Play by Day, Glow by Night Enjoy Pumpkin Festival during the day, then stick around for our bigger, better, BRIGHTER, family-friendly nighttime fall event! Ten themed areas, over forty newly imagined storybook scenes, the ALL NEW World's Largest Pumpkin Drone & Light Show, Glow-In-The-Dark scenes, Dino Glow Experience, Glow-In-The-Dark Mini Golf and MORE! | See Show<br>Schedule<br>for Times                         | Closed                          |

## the Park, go to any attraction and request the Park Police, or call 770-413-5333 from any telephone.

**SPEED LIMIT** Obey all posted speed limits. 25 MPH on park roads, and 15 MPH in the

**PARK POLICIES & ORDINANCES** PARK HOURS Entrances to the Park are open daily from 5AM - Midnight. **EMERGENCIES** (Police, Fire or Medical) Use the Police Call Boxes located throughout

Campground, parking lots and near playgrounds. Violators can receive a court citation. **ALCOHOLIC BEVERAGES** Consumption or possession of alcoholic beverages is prohibited on streets, parking lots, the Memorial Lawn or any posted area. **PETS** No pets other than dogs and cats are allowed. All dogs and cats must be kept on a leash no longer than 6 feet. Pets are NOT allowed on the attractions, in all ticketed areas, Memorial Lawn, Songbird Habitat and Trails, Walk-Up Trail, at special events or in posted areas. Pet owners are responsible for the removal of pet waste. **VEHICLE SECURITY** Please LOCK YOUR VEHICLE and DO NOT leave valuables

inside.

PUBLIC PICNIC AREA Public use tables are available on a first-come, first-served basis in our two designated picnic areas noted on the attractions map with ... Public use grills are also available to be shared by several groups. Private grills can be used in the public picnic areas only and may not be placed on picnic tables. Private outside catering is never allowed in Stone Mountain Park. No more than six picnic tables and the immediate area around those tables can be used by a

when approaching such areas as uneven land. **DESIGNATED SMOKING AREAS** In consideration of other guests, please utilize the Designated Smoking Areas at or near each major attraction. These areas are identified with signage and noted on our attractions map with. Smoking and e-cigarettes are prohibited inside all buildings, in queue lines, on the attractions and on the Memorial Lawn. We appreciate your cooperation.

**LOST & FOUND** All Lost & Found items are turned in each night to the Operations Department. They can be reached at 770-498-5696. CREDIT CARDS Stone Mountain Park proudly accepts Visa, MasterCard, American Express and Discover for admission and at most gift shops and restaurants. STROLLER/WHEELCHAIR RENTAL When visiting the Park attractions, strollers and/or wheelchairs are available on a first-come, first-served basis. Rental facility located just inside the Main Ticket Plaza at the Adventure Center. **ATM** Automated Teller Machines are located at Skyride Plaza, Marketplace and the