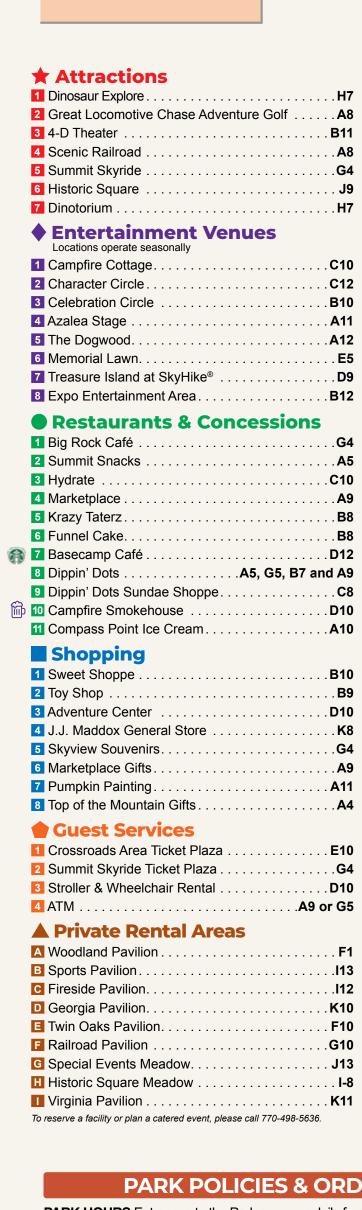

| Mountain Membership Pass Benefits                                                                                                                                                                                                                                                                                                                                                                                                                                               | PLATINUM                 | Regu               |
|---------------------------------------------------------------------------------------------------------------------------------------------------------------------------------------------------------------------------------------------------------------------------------------------------------------------------------------------------------------------------------------------------------------------------------------------------------------------------------|--------------------------|--------------------|
| 12 Month Access to Stone Mountain Park Attractions                                                                                                                                                                                                                                                                                                                                                                                                                              | x                        | Х                  |
| 3 Bring A Friend FREE Days (Valid on select days) (\$120 value)                                                                                                                                                                                                                                                                                                                                                                                                                 | x                        | Х                  |
| BONUS Bring A Friend FREE - Select Dates in June (\$39.99 value)                                                                                                                                                                                                                                                                                                                                                                                                                | x                        | Х                  |
| FREE Admission to the Summer Music Across America Drone & Light Show (\$5.00+ value each visit; not valid July 4 – 6, 2024)                                                                                                                                                                                                                                                                                                                                                     | X                        | Х                  |
| Special Rates at Hotels Inside the Park*                                                                                                                                                                                                                                                                                                                                                                                                                                        | Х                        | Х                  |
| Special Rates at Stone Mountain Park Golf Club (Subject to availability. Save up to \$25 per round.)                                                                                                                                                                                                                                                                                                                                                                            | x                        | Х                  |
| Save on Light Show Snack Terrace Seating                                                                                                                                                                                                                                                                                                                                                                                                                                        | Х                        | Х                  |
| Special Rates on RV and Tent Campsites at the Stone Mountain Park Campground                                                                                                                                                                                                                                                                                                                                                                                                    | x                        | X                  |
| 10% Discount on Food and Merchandise                                                                                                                                                                                                                                                                                                                                                                                                                                            | Х                        | X                  |
| \$10 OFF Attractions Tickets for Friends                                                                                                                                                                                                                                                                                                                                                                                                                                        | Х                        | Х                  |
| FREE Souvenir Bottle (with \$1.99 refills) (\$14.99 value)                                                                                                                                                                                                                                                                                                                                                                                                                      | x                        |                    |
| 2 Additional Bring A Friend FREE Days<br>(Valid on select days) (\$80 value)                                                                                                                                                                                                                                                                                                                                                                                                    | x                        |                    |
| FREE Annual Parking (\$40 value)                                                                                                                                                                                                                                                                                                                                                                                                                                                | x                        |                    |
| FREE Front of the Line Access to Select Attractions During Summer at the Rock (not valid on July 4th; limited availability)                                                                                                                                                                                                                                                                                                                                                     | x                        |                    |
| FREE Front of the Line Access to Select Attractions During Pumpkin Festival (limited availability)                                                                                                                                                                                                                                                                                                                                                                              | х                        |                    |
| FREE Front of the Line Access to Select Attractions During Stone Mountain Christmas (limited availability)                                                                                                                                                                                                                                                                                                                                                                      | X                        |                    |
| FREE Admission to Stone Mountain Highland Games                                                                                                                                                                                                                                                                                                                                                                                                                                 | X                        |                    |
| Advance reservations required for Park Hotels, Golf Course, & Stone Mountain Campground. Blackout dates may apply. Special rates based in availability and may not be offered during holidays and peak weekends. Discounts not valid on Twilight Rate or Individual Attraction Tickets. Discounted tickets must be purchased in one transaction. Discounts or other Member Benefits cannot be combined with other discounts or offers and are subject to change without notice. | Savings<br>over<br>\$600 | Savi<br>ov<br>\$30 |