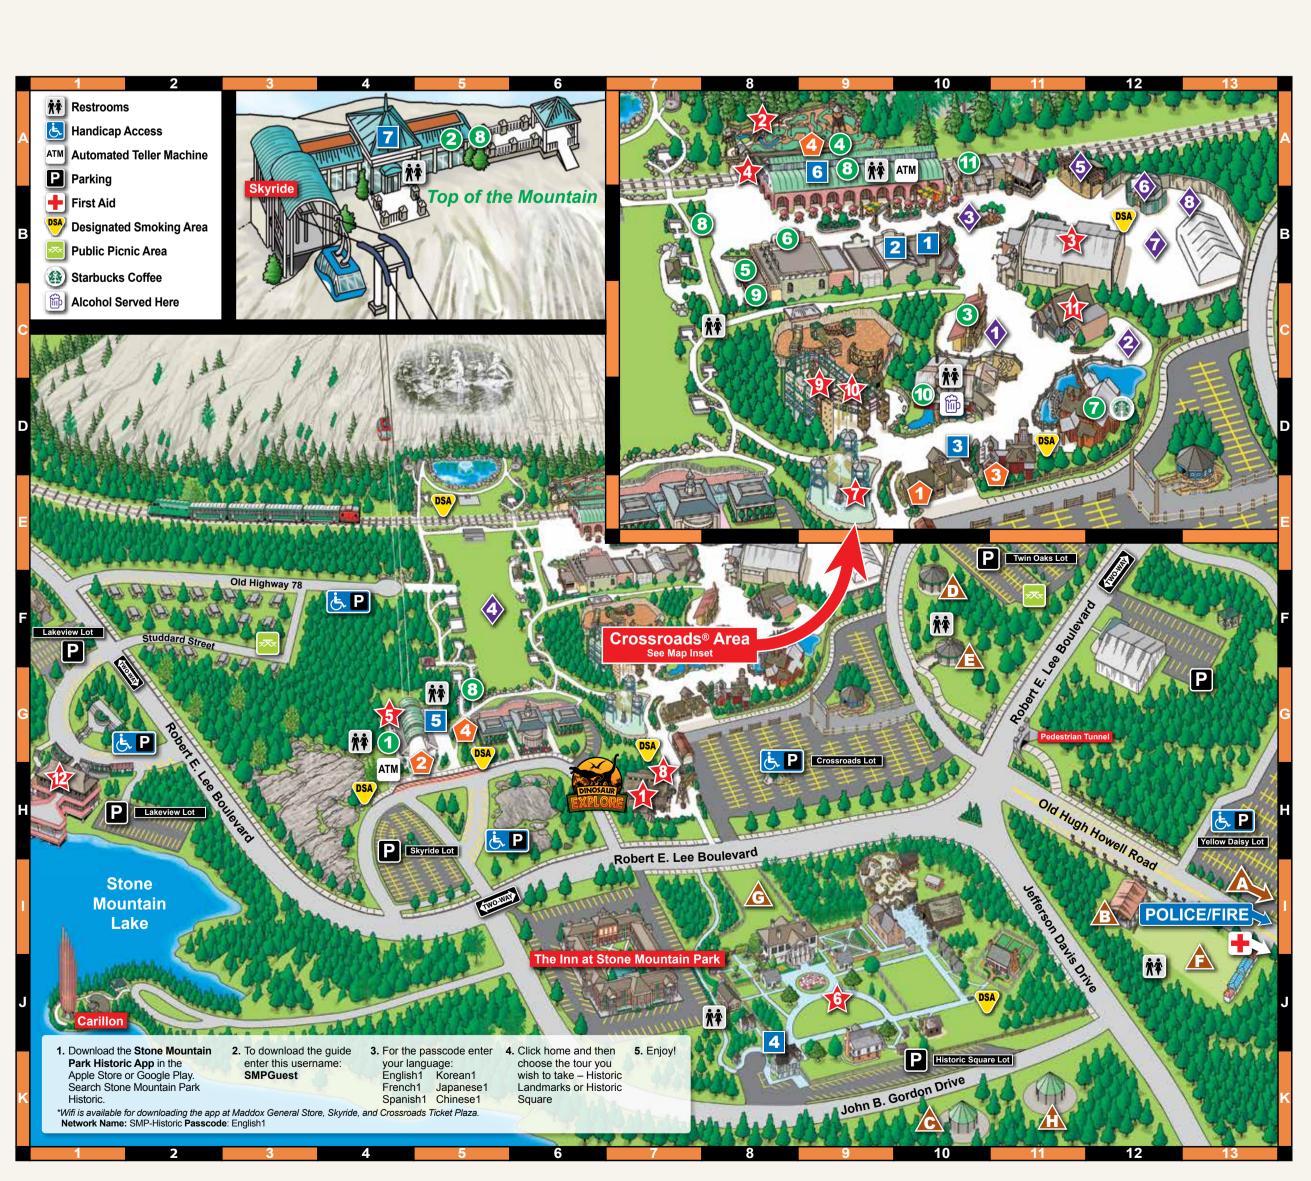

Buy your Mountain Membership annual pass today at the Summit Skyride Ticket Plaza and Crossroads Ticket Plaza or visit stonemountainpark.com

| ATTRACTIONS DESCRIPTIONS & MAP GRID LOCATIONS                                                                                                                                                                                                                                                                                                                                                                                                                                | Full<br>Attractions<br>Open           | Historic<br>Attractions<br>Open | Full<br>Attractions<br>Open |  |  |  |
|------------------------------------------------------------------------------------------------------------------------------------------------------------------------------------------------------------------------------------------------------------------------------------------------------------------------------------------------------------------------------------------------------------------------------------------------------------------------------|---------------------------------------|---------------------------------|-----------------------------|--|--|--|
| Summit Skyride - G4 This high-speed Swiss cable car provides a stunning view of the world's largest relief carving as it transports you more than 825 feet above the ground to the top of Stone Mountain.                                                                                                                                                                                                                                                                    | 10:00 AM -<br>8:00 PM                 | 10:00 AM -<br>5:00 PM           | 10:00 AM -<br>8:00 PM       |  |  |  |
| Historic Square - J9 Experience an authentic look at historic homes and buildings.  Download the Stone Mountain Park Historic App in the App Store or through Google Play. See bottom of map for instructions.                                                                                                                                                                                                                                                               | 11:30 AM -<br>5:00 PM                 | 11:00 AM -<br>5:00 PM           | 11:00 AM -<br>5:00 PM       |  |  |  |
| Scenic Railroad - A8 Climb aboard our 1940's train and enjoy a lively five-mile excursion around the mountain's beautiful scenery. (30 min)                                                                                                                                                                                                                                                                                                                                  | 12:00 PM -<br>8:40 PM                 | Closed                          | 11:00 AM -<br>4:40 PM       |  |  |  |
| Great Locomotive Chase Adventure Golf - A8  Make your way through 18 holes of miniature golf in hot pursuit of the stolen locomotive.                                                                                                                                                                                                                                                                                                                                        | 11:30 AM -<br>Close                   | Closed                          | 10:30 AM -<br>5:00 PM       |  |  |  |
| Dinosaur Explore - H7 Check out Dinosaur Explore: an interactive, prehistoric creature experience, featuring more than 20 life-size dinosaurs, moving and roaring just like their ancient ancestors.                                                                                                                                                                                                                                                                         | 11:30 AM -<br>Close                   | Closed                          | 10:30 AM -<br>5:00 PM       |  |  |  |
| Dinotorium - H7 An indoor, four level, giant jungle gym featuring super slides, trampoline floors, climbing structures and interactive games that is sure to captivate you and your Junior Rangers!                                                                                                                                                                                                                                                                          | 11:30 AM -<br>Close                   | Closed                          | 10:30 AM -<br>5:00 PM       |  |  |  |
| The 4D Experience Theater - B11 Embark on an adventure at Stone Mountain Park's 4D theater, where stunning visuals and immersive effects transport you to captivating worlds, making every moment unforgettable.                                                                                                                                                                                                                                                             | 11:30 AM -<br>Close                   | Closed                          | 10:30 AM -<br>5:00 PM       |  |  |  |
| SkyHike™ - D9 Embark on high adventure on one of the nation's largest family adventure courses. (Reservations may be required. Must be 44" tall for SkyHike. Closed toed shoes required.)                                                                                                                                                                                                                                                                                    | 11:30 AM -<br>Close                   | Closed                          | 10:30 AM -<br>5:00 PM       |  |  |  |
| Camp Highland Outpost - D9  Located within the Skyhike Complex, Camp Highland Outpost is a low-ropes course featuring multiple line bridges for our littlest adventurers. (Guests under the age of 16 require adult supervision. Closed toes shoes are required.)                                                                                                                                                                                                            | 11:30 AM -<br>Close                   | Closed                          | 10:30 AM -<br>5:00 PM       |  |  |  |
| Latino Family Festival and Light Show - Crossroads  Stone Mountain Park is proud to host its second annual Latino Family Festival the first three weekends (Sat – Sun) in May. The festival features a family-friendly Drone and Light Show, storytellers, authentic food, and live international talent including Aztec Dancers, Colombian Ballet, Mexican Ballet, Flamenco Dancers, Mariachi, Pleneros, Mexican Band, Charro, Stilt Walkers, and Panamanian Marching Band. | See Show<br>Schedule<br>for Times     | Closed                          | Closed                      |  |  |  |
| ADDITIONAL FEE REQUIRED                                                                                                                                                                                                                                                                                                                                                                                                                                                      |                                       |                                 |                             |  |  |  |
| Gem Mining - C11 Sift through sand and dirt as you discover gorgeous gems!                                                                                                                                                                                                                                                                                                                                                                                                   | 11:30 AM -<br>Close                   | Closed                          | 10:30 AM -<br>5:00 PM       |  |  |  |
| Adventure Outpost at the Waterfront - G1  Explore the beauty of Stone Mountain Park from the lake! Stand Up Paddleboards and single or double kayaks are available to rent. Online reservations strongly recommended.                                                                                                                                                                                                                                                        | Friday - Sunday<br>10:00 AM - 5:00 PM |                                 |                             |  |  |  |

## **ADDITIONAL GUEST INFORMATION**

To ensure you enjoy your experience at Stone Mountain Park, please be aware of the natural terrain. There are some areas which are potentially hazardous. Use caution when approaching such areas as uneven land. **DESIGNATED SMOKING AREAS** In consideration of other guests, please utilize the Designated Smoking Areas at or near each major attraction. These areas are identified with signage and noted on our attractions map with Smoking and e-cigarettes are prohibited inside all buildings, in queue lines, on the attractions and on the Memorial Lawn. We appreciate your

cooperation. **LOST & FOUND** All Lost & Found items are turned in each night to the Operations Department. They can be reached at 770-498-5696. **CREDIT CARDS** Stone Mountain Park proudly accepts Visa, MasterCard, American Express and Discover for admission and at most gift shops and **STROLLER/WHEELCHAIR RENTAL** When visiting the Park attractions,

strollers and/or wheelchairs are available on a first-come, first-served basis. Rental facility located just inside the Main Ticket Plaza at the Adventure Center. **ATM** Automated Teller Machines are located at Skyride Plaza, Marketplace

and the Campground.

weekends. Georgia Law requires helmets for all riders under age 16. Sponsored by:

©2024 Stone Mountain Park